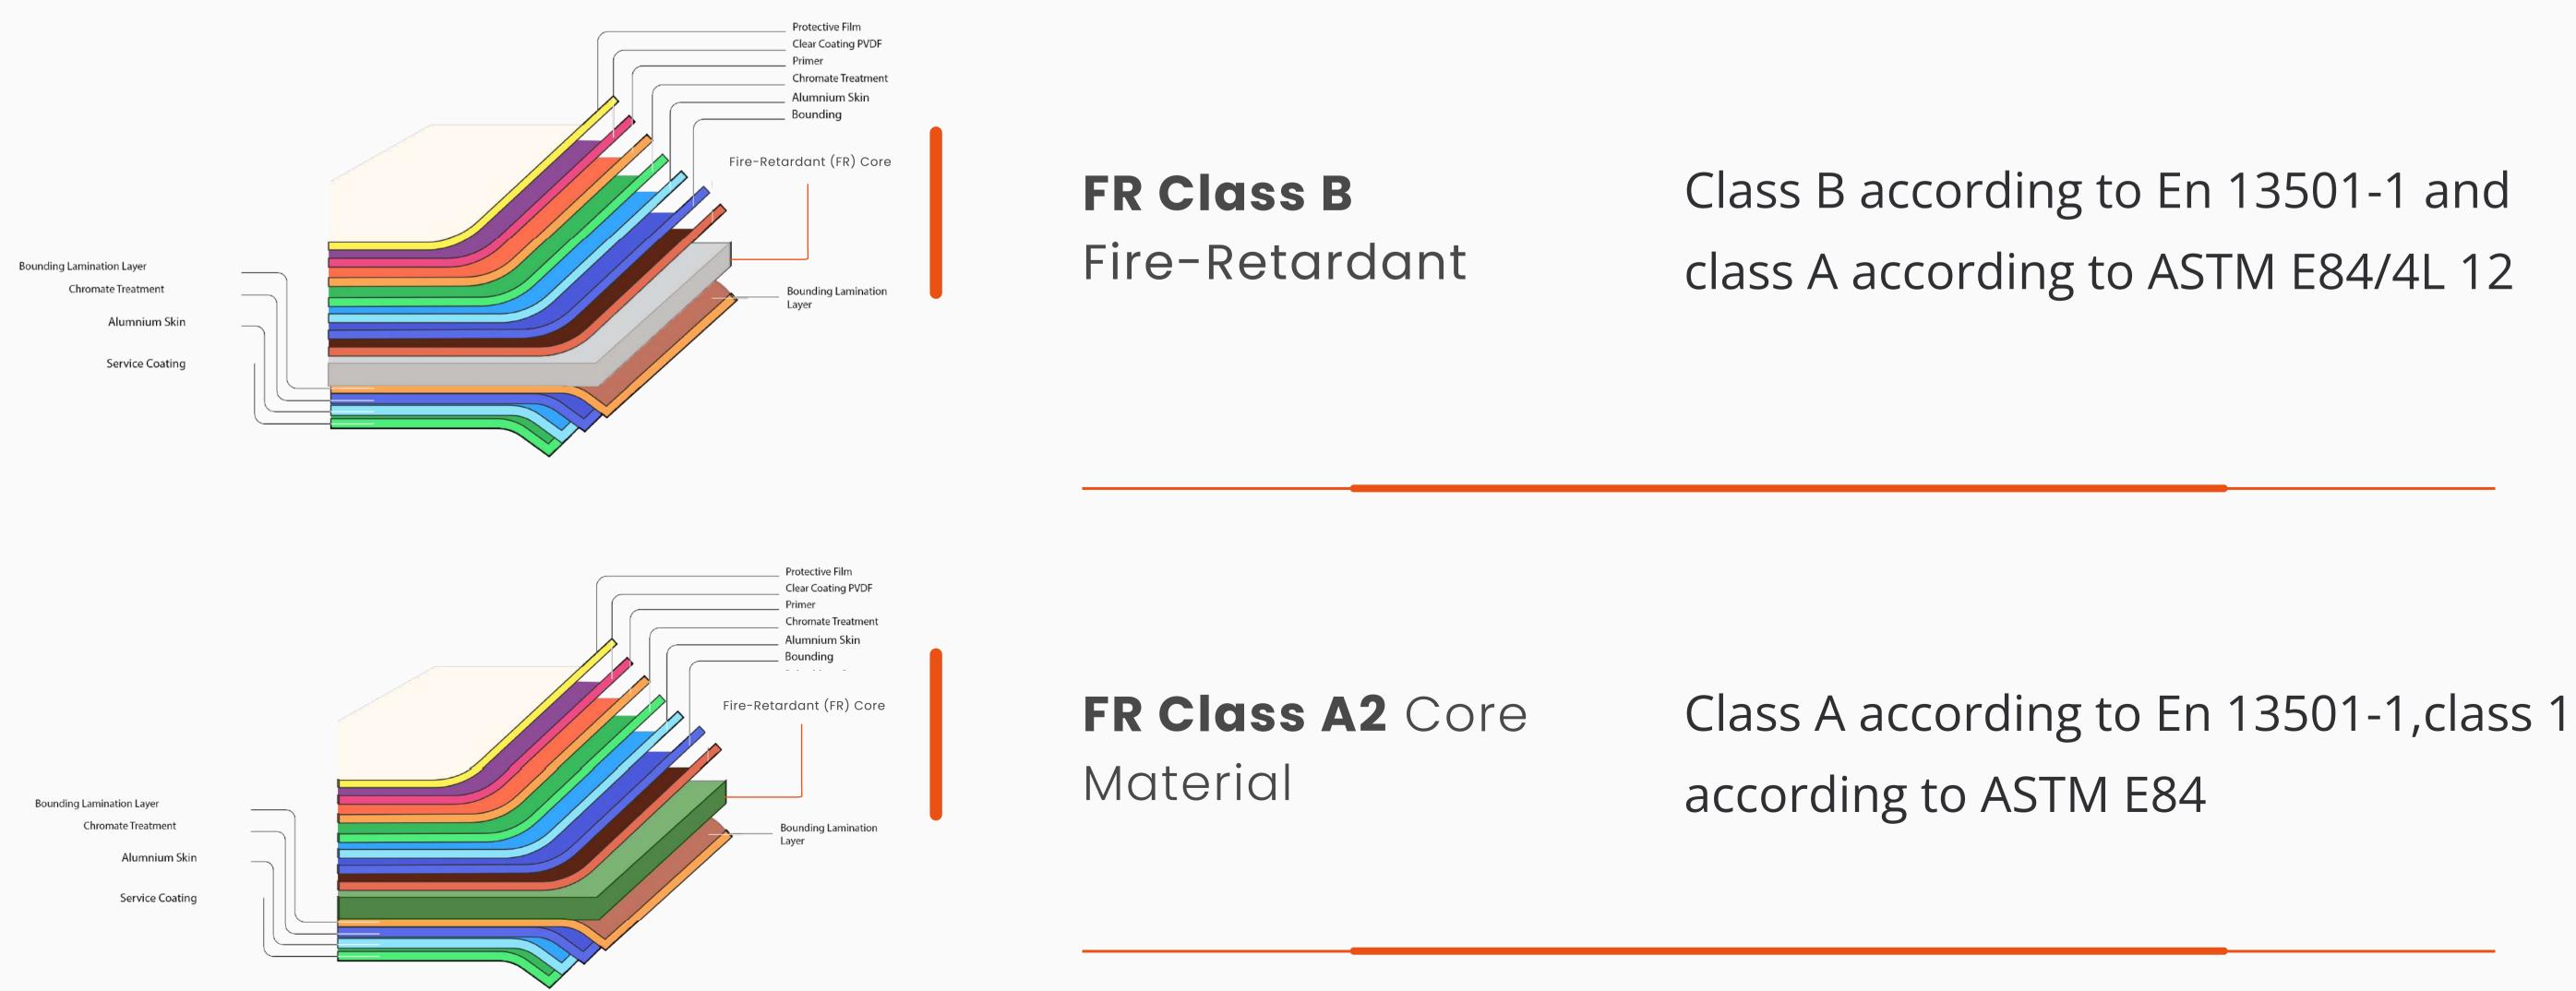

### Our Products

Our aluminium composite panel is the best choice for the construction of buildings and signs.

Our MC-Bond Aluminum Composite Panels are constructed of two layers of aluminum skin with a non-toxic

polyethylene core and fire rating Core Materials. Both Surfaces Are Coil Coated With PVDF coating resin. For a variety of reasons, MC Bond aluminum composite material is extremely beneficial. In addition to structural flexibility, our products are lightweight and rigid, ensuring a limitless choice of high-performance finishes.

#### Polyethylene Core Material

Besides being flexible and durable, polyethylene core materials also have excellent thermal properties.