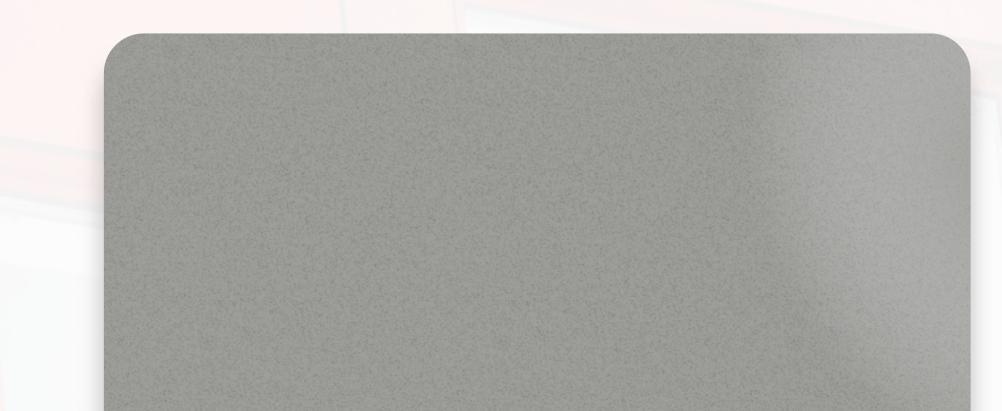

Color : Murinus Gray Coating Thickness : 28-33 Micro MC-894Color : Chinese RedCoating Thickness : 26-33 Micro