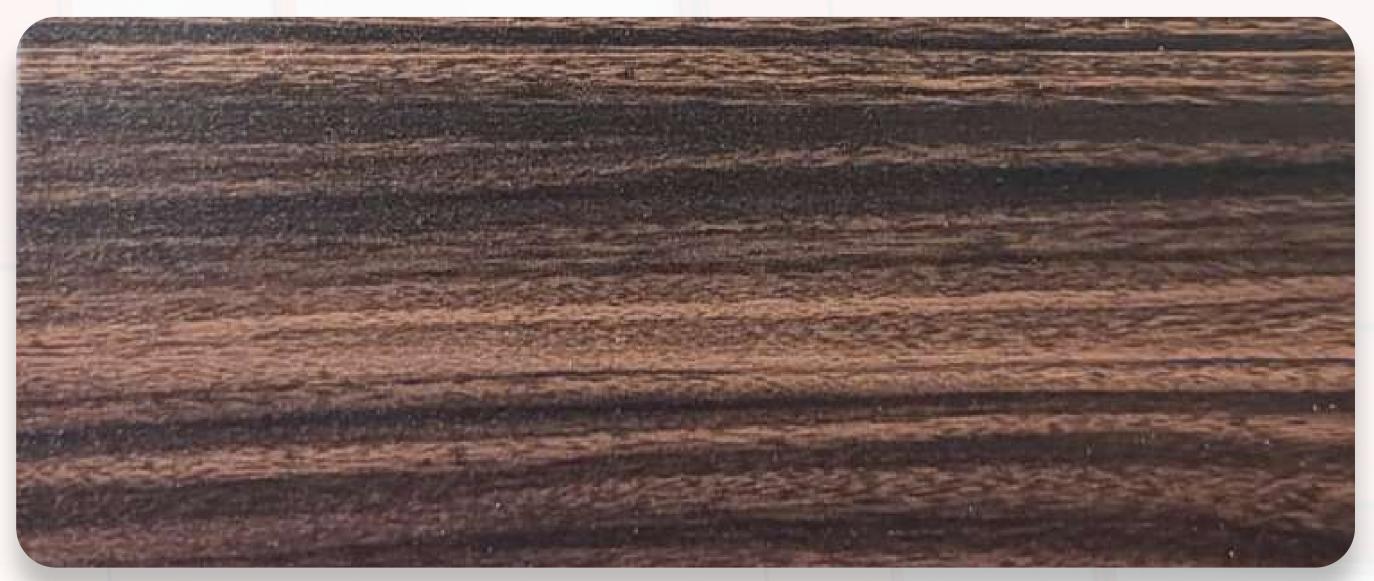

### SPECIAL Colors Series

 MC-200
 Color : RED WOOD

 Coating Thickness : 30-40 Micro

MC-322Color : DARK WOODCoating Thickness : 30-40 Micro