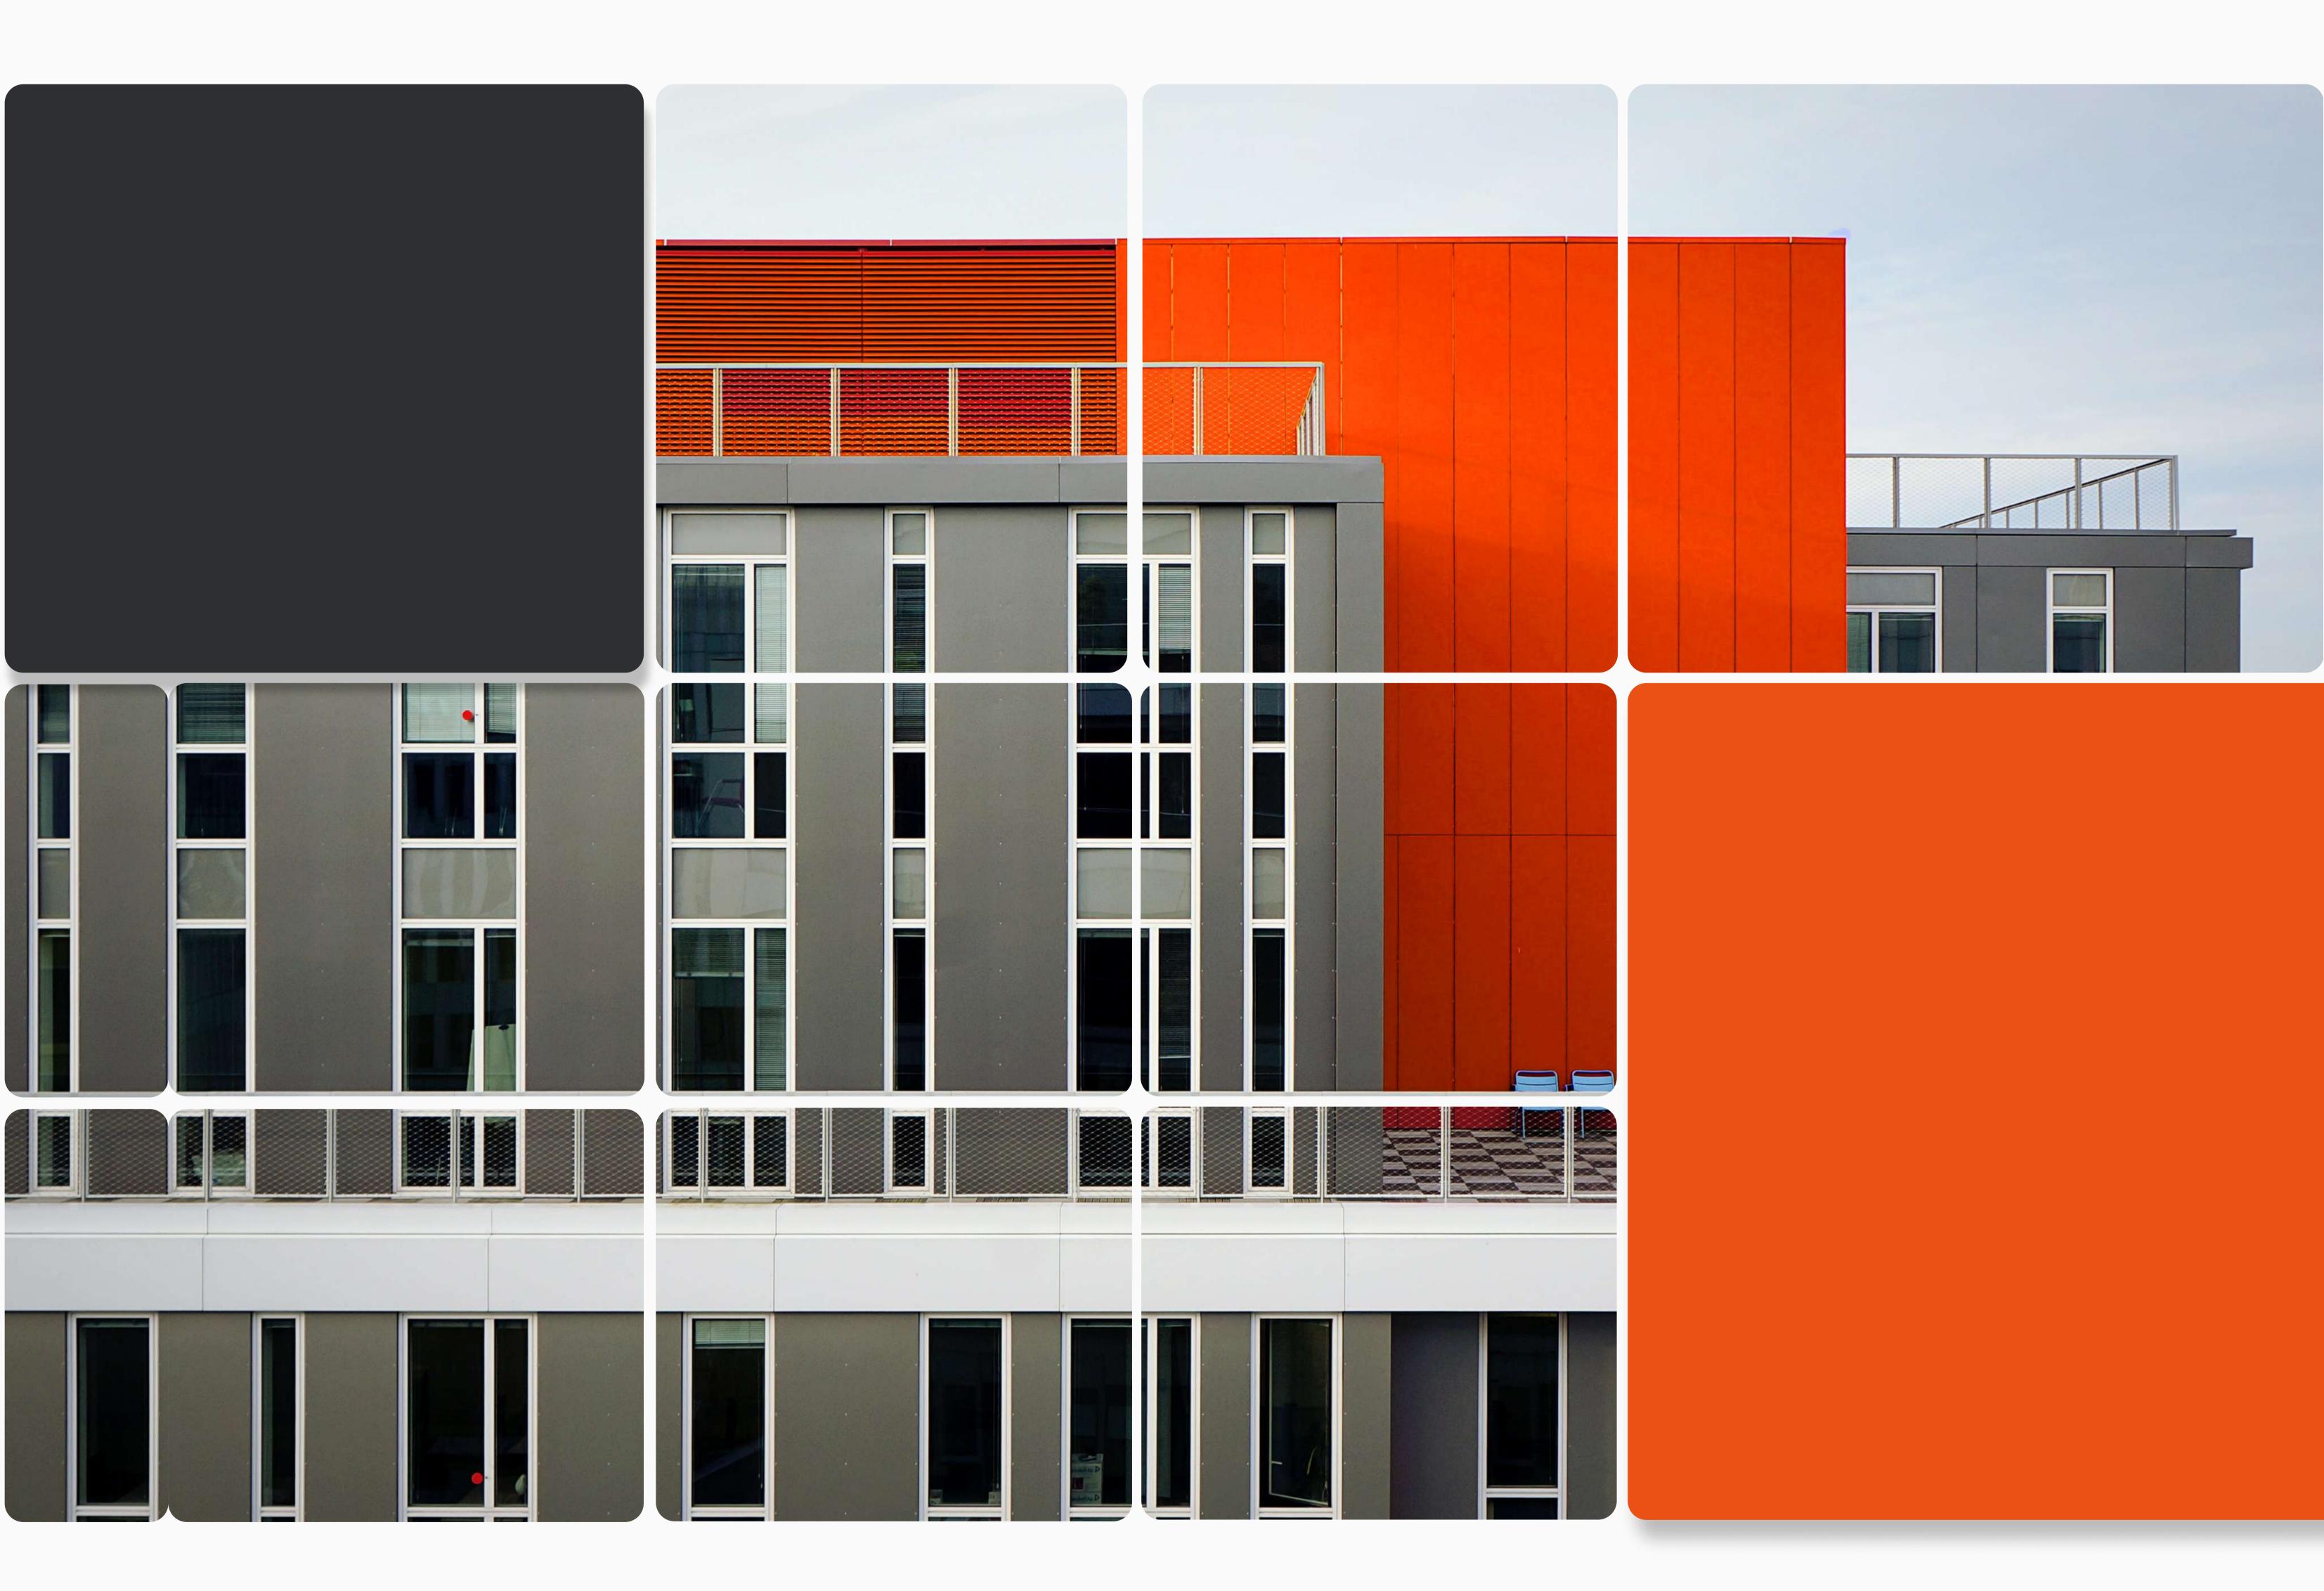

### Our Products

Our aluminium composite panel is the best choice for the construction of buildings and signs.

Our MC-Bond Aluminum Composite Panels are constructed of two layers of aluminum skin with a non-toxic

polyethylene core and fire rating Core Materials. Both Surfaces Are Coil Coated With PVDF coating resin. For a variety of reasons, MC Bond aluminum composite material is extremely beneficial. In addition to structural flexibility, our products are lightweight and rigid, ensuring a limitless choice of high-performance finishes.