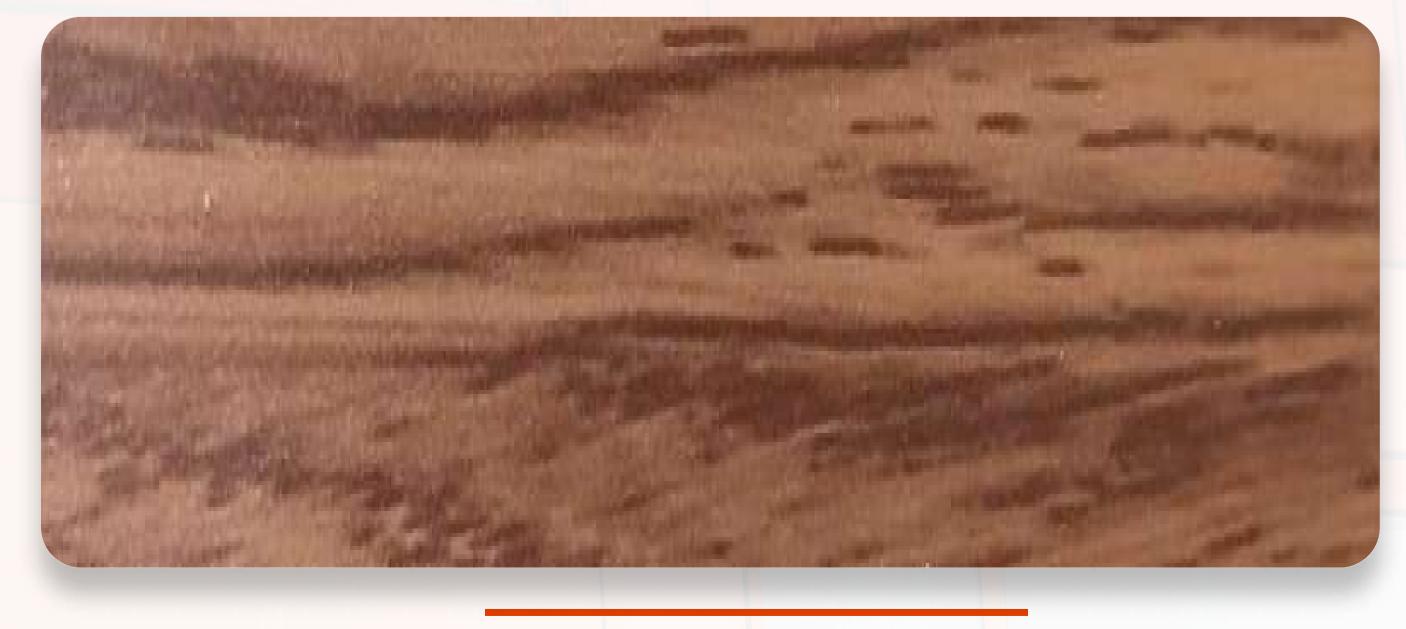

### SPECIAL Colors Series

 MC-200
 Color : RED WOOD

 Coating Thickness : 30-40 Micro

MC-322Color : DARK WOODCoating Thickness : 30-40 Micro