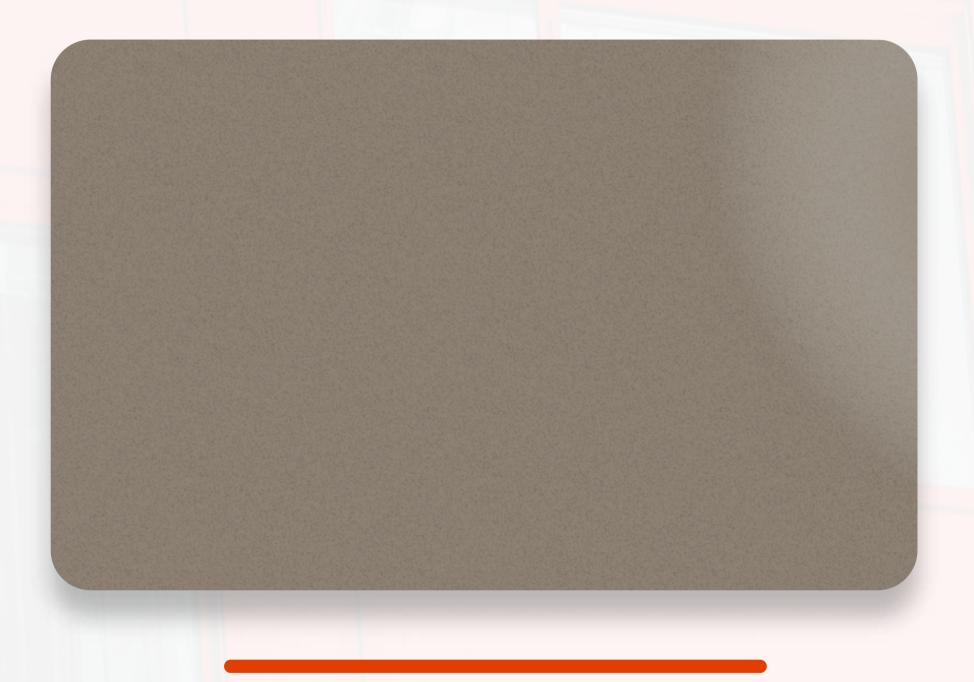

Color : Murinus Gray Coating Thickness : 28-33 Micro MC-894Color : Chinese RedCoating Thickness : 26-33 Micro