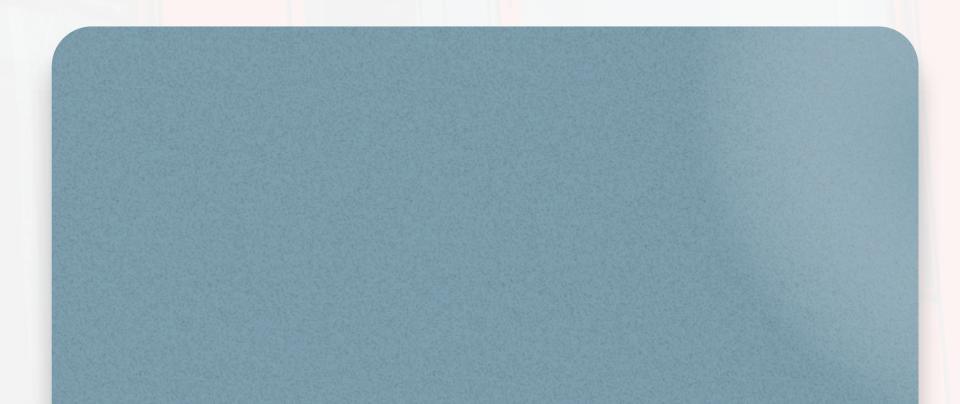

Color : Murinus Gray Coating Thickness : 28-33 Micro MC-894Color : Chinese RedCoating Thickness : 26-33 Micro