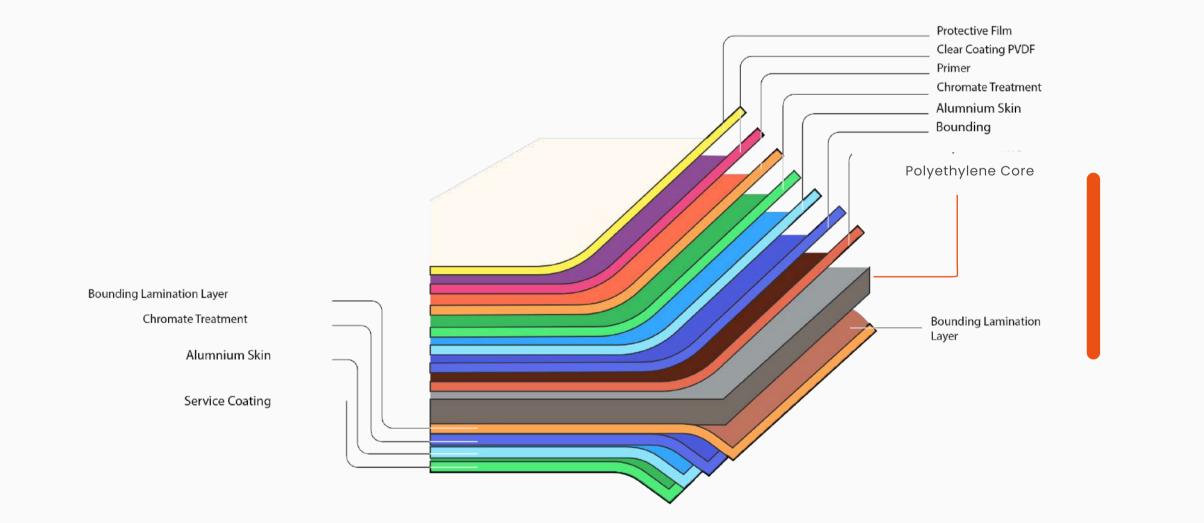

polyethylene core and fire rating Core Materials. Both Surfaces Are Coil Coated With PVDF coating resin. For a variety of reasons, MC Bond aluminum composite material is extremely beneficial. In addition to structural flexibility, our products are lightweight and rigid, ensuring a limitless choice of high-performance finishes.

#### Polyethylene Core Material

Besides being flexible and durable, polyethylene core materials also have excellent thermal properties.