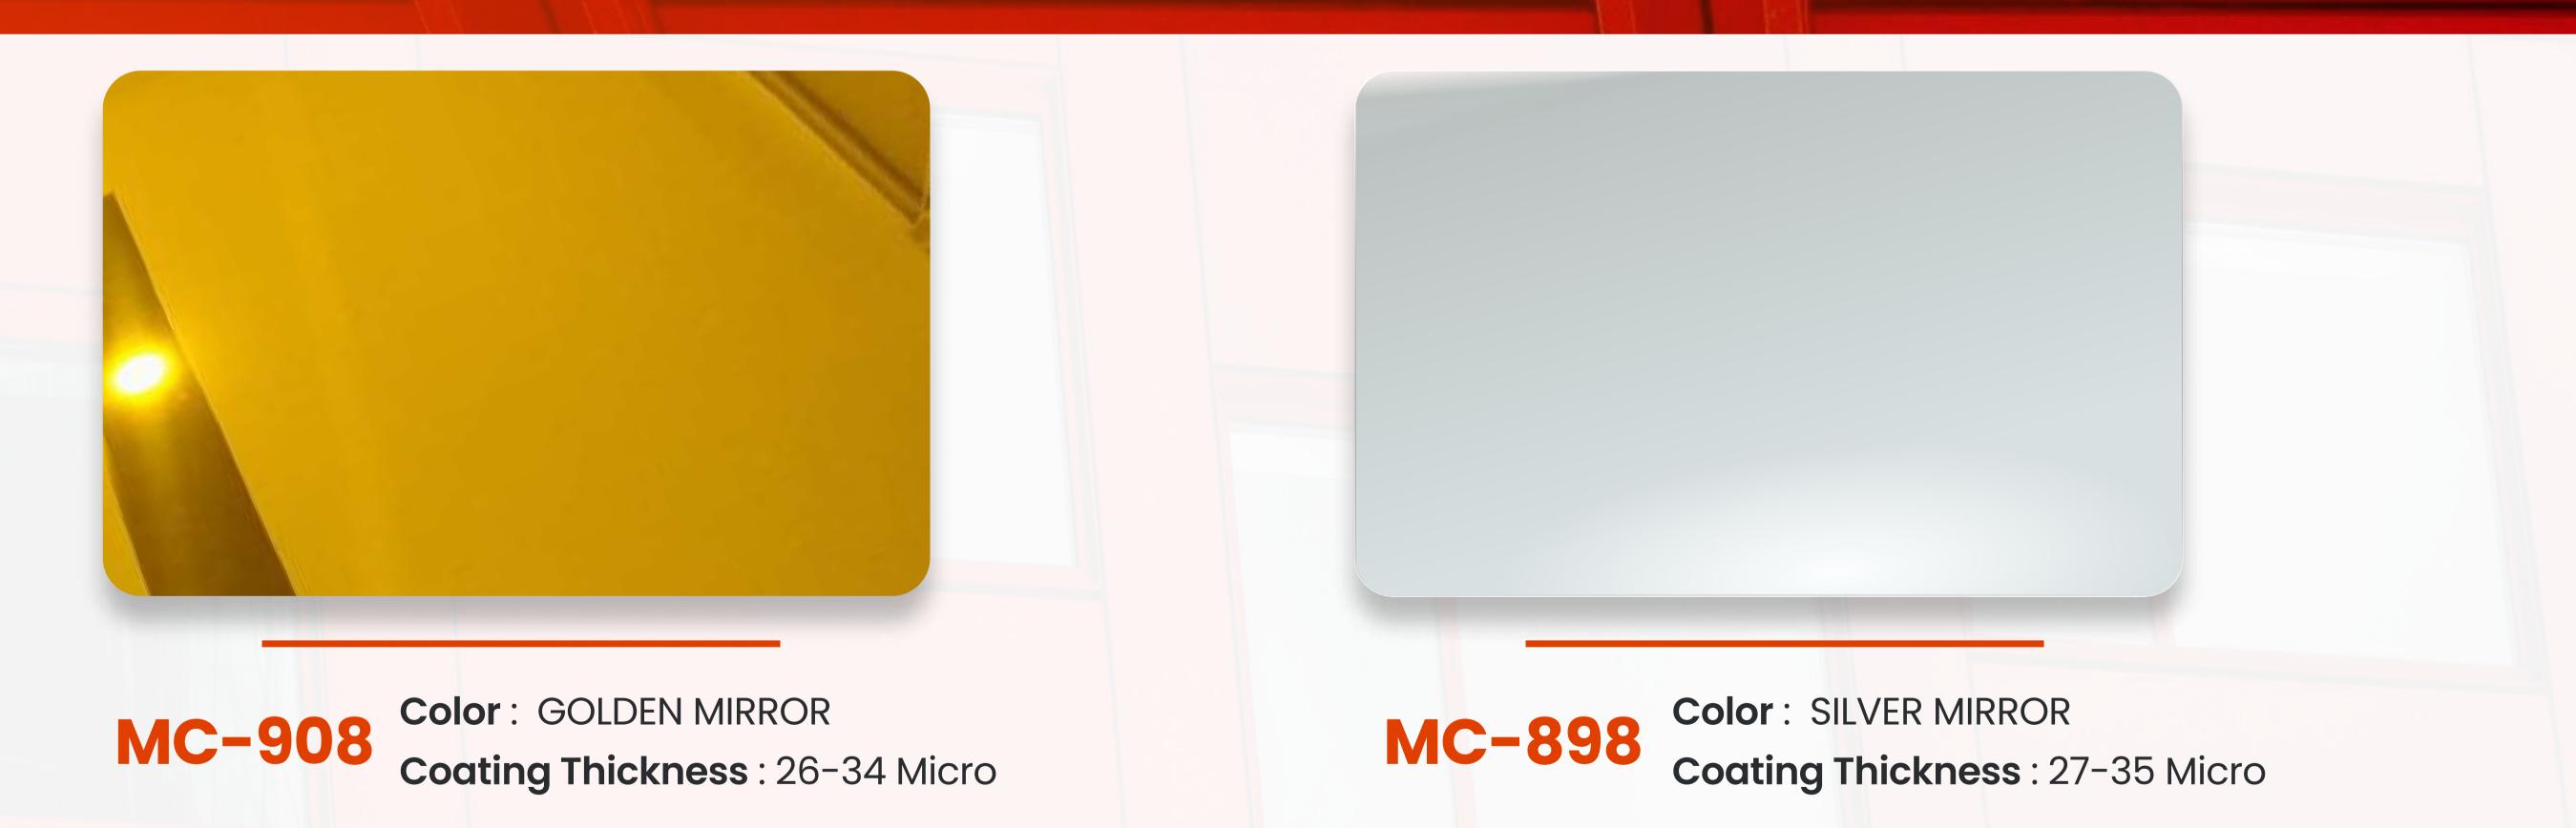

## NETAL Colors Series

MC-855 Color Bidder Color Structures Structures Structures Color Structures S **Color** : Black Silver

Color : Flash Gold Light yellow Coating Thickness : 26-34 Micro

**MC-881** 

**Color** : Silver Metallic Coating Thickness : 27-29 Micro

**Color** : White Silver **MC-888** Coating Thickness : 27-35 Micro